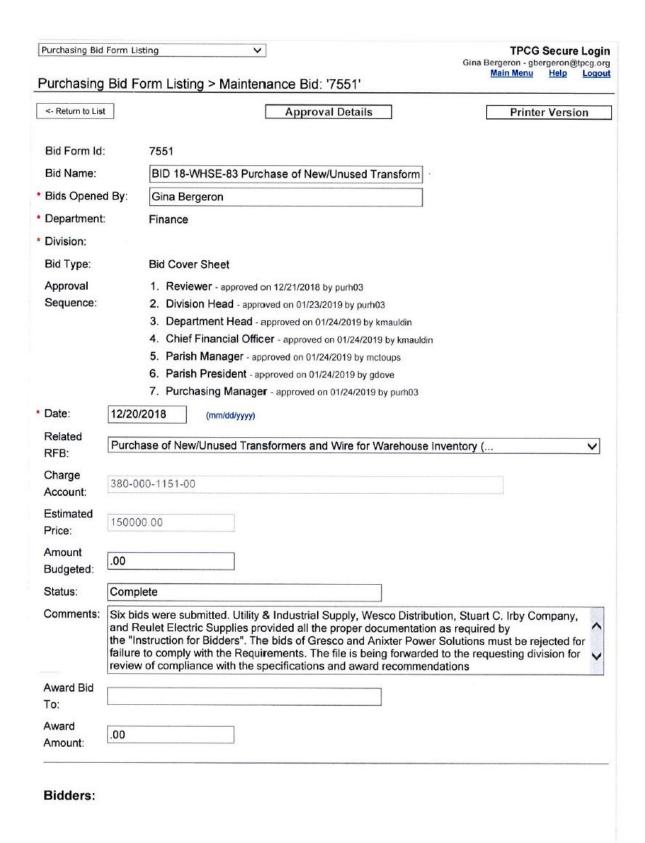

#### **RESOLUTION NO. 19-033**

**WHEREAS**, on December 20, 2018 bids were received by the Terrebonne Parish Consolidated Government for Bid 18-WHSE-83 Purchase of New/Unused Transformers and Wire (6-Month Requirements Contract), and

WHEREAS, after careful review by Angela Guidry, Purchasing Manager and Tommy LeCompte, Electric Distribution Superintendent, it has been determined that the lowest qualified bids are that of Stuart C. Irby Company, Utility & Industrial Supply, Wesco Distribution Inc. and Reulet Electric Supplies. The bids of Anixter Inc. and Gresco Utility Supply, Inc. must be rejected for failure to comply with the "Requirements and Instructions for Bidders", and,

**WHEREAS**, should the awarded vendor be unable to supply the Warehouse with the required transformers and wire inventory, the Purchasing Division shall be authorized to award the item(s) to the next lowest qualified bidder, and,

WHEREAS, Parish Administration has concurred with the recommendation to award Bid 18-WHSE-83 Purchase of New/Unused Transformers and Wire (6-Month Requirements Contract) to Stuart C. Irby Company, Utility & Industrial Supply, Wesco Distribution Inc. and Reulet Electric Supplies as per attached documents, and,

**NOW, THEREFORE BE IT RESOLVED** by the Terrebonne Parish Council (Budget and Finance Committee), on behalf of the Terrebonne Parish Consolidated Government, that the recommendation of Parish Administration be approved for the purchase of transformers and wire as per the attached documents.